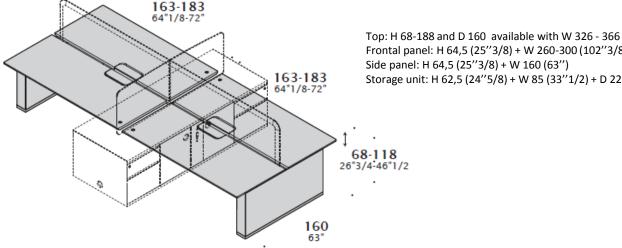

#### 4 seats bench

Frontal panel: H 64,5 (25"3/8) + W 260-300 (102"3/8-118"1/8)

Side panel: H 64,5 (25"3/8) + W 160 (63")

Storage unit: H 62,5 (24"5/8) + W 85 (33"1/2) + D 220 (86"5/8)