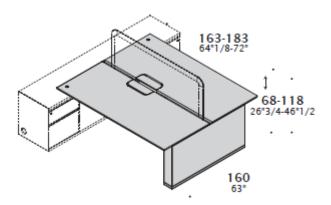

### Single desk

Top: H 68-188 and D 83 available with W 163-183 Frontal panel: H 64,5 (25"3/8) + W 130-150 (51"1/8-59") Storage unit: H 62,5 (24"5/8) + W 50 (19"5/8) + D 120 (47"1/4)