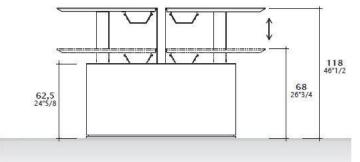

### Sit&Stand top adjustment

Sit&Stand certified mechanism is a system for height top adjustment that allow to work comfortably both in a seated or standing position (height top from 68 - 26"3/4 - to 118 cm - 46"1/2). The last generation lifting columns with silent motorized system are synchronized by a central unit and can be activated by the button integrated on the worktop. The cable management tube is always included.