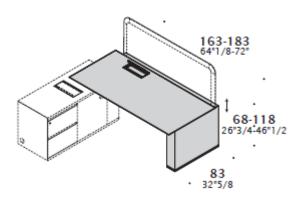

### Single desk

Top: H 68-188 and D 83 available with W 163-183 Frontal panel: H 64,5 (25"3/8) + W 130-150 (51"1/8-59") Storage unit: H 62,5 (24"5/8) + W 50 (19"5/8) + D 120 (47"1/4)

### Sit&Stand top adjustment

Sit&Stand certified mechanism is a system for height top adjustment that allow to work comfortably both in a seated or standing position (height top from 68 - 26"3/4 - to 118 cm - 46"1/2). The last generation lifting columns with silent motorized system are synchronized by a central unit and can be activated by the button integrated on the worktop. The cable management tube is always included.