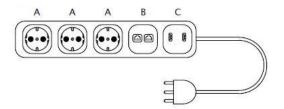

### **Multiple sockets**

Multiple sockets are provided with 3 m lenght cable and Schuko plug.

### Α

Schuko - UE socket

### C

n° 2 USB charger socket 5V