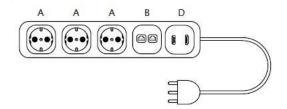

### **Multiple sockets**

Multiple sockets are provided with 3 m lenght cable and Schuko plug.

### Α

Schuko - UE socket

#### D

n° 1 HDMI socket (video) + n° 1 USB socket

On request we can also supply international sockets.