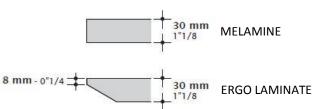

**Top:** Tops are made in 30 mm thick (1"1/8) chipboard panels with antiscratch and antireflect melamine surfaces; top are edged in 2,5 mm thick (1") PVC.

Tops also available in Ergo Laminate finish.

Top: