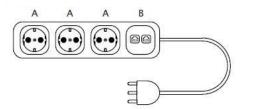

### **Multiple sockets**

Multiple sockets are provided with 3 m lenght cable and Schuko plug.

### Α

Schuko - UE socket

#### R

n° 2 RJ45 socket cat. 6 (data/telephone)

### C

n° 2 USB charger socket 5V

#### D

n° 1 HDMI socket (video) + n° 1 USB socket

On request we can also supply international sockets.