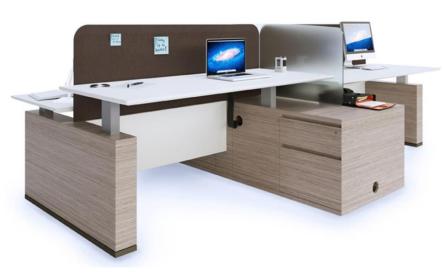

# Product: HEIGHT ADJUSTABLE WORKSTATION

EVOlution is the Evo Sit&Stand version equipped with pedestal drawers, open front compartments, filing cabinets and front screen panels in fabric or lateral panels in glass. EVOlution tops are 30 mm thick and, as EVO model, are available bench compositions up to 6 seats.

The Modesty panel is in the same finish as the legs.

Storage units:

**Melamine:** see finishes for the top.

Sable lacquered, available in different sample collection

colours.

Front panel: Smart Office - Fabric cat. B, F, G, L.

Side dividing panel:

Back-lacquered etched glass: White, Silver, Titanio, Brown,

Alfa Red.